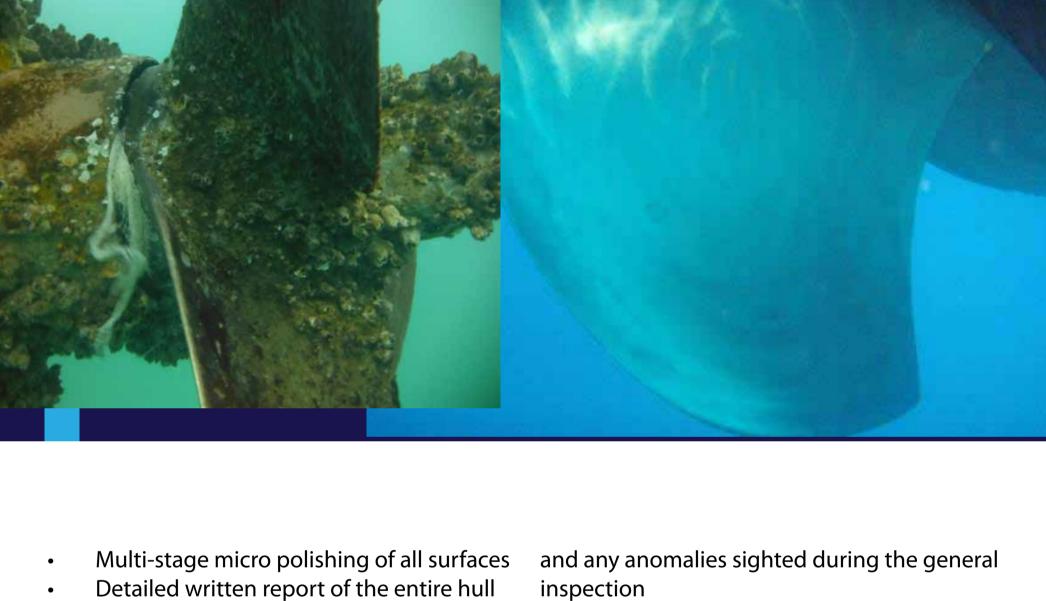

Hull coating inspections

Damage assessment inspections

fuel consumption levels

Fast and cost effective solutions for maintaining ships efficiency and

**Propeller Polishing** 

multi-brush hull cleaning vehicles

SPC (self-polishing coating), FRC (foul

release coating) and Epoxy based coating

- **Common Repairs**

with photographs (pre and post polishing)

Together with our partner Subsea Global Solutions we offer the following advanced and cost effective solutions