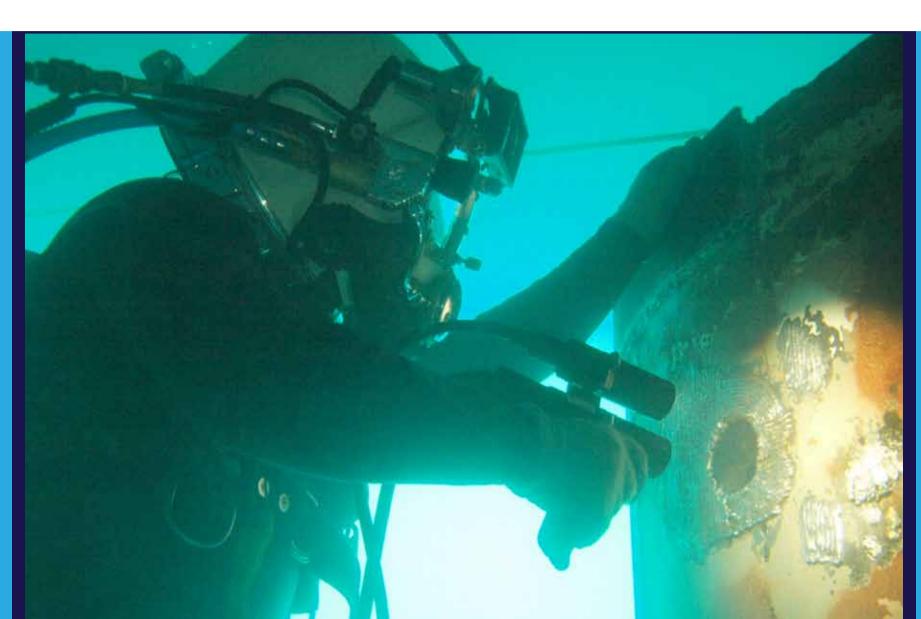

SPC (self-polishing coating), FRC (foul

release coating) and Epoxy based coating

- **Common Repairs**

with photographs (pre and post polishing)

Together with our partner Subsea Global Solutions we offer the following advanced and cost effective solutions