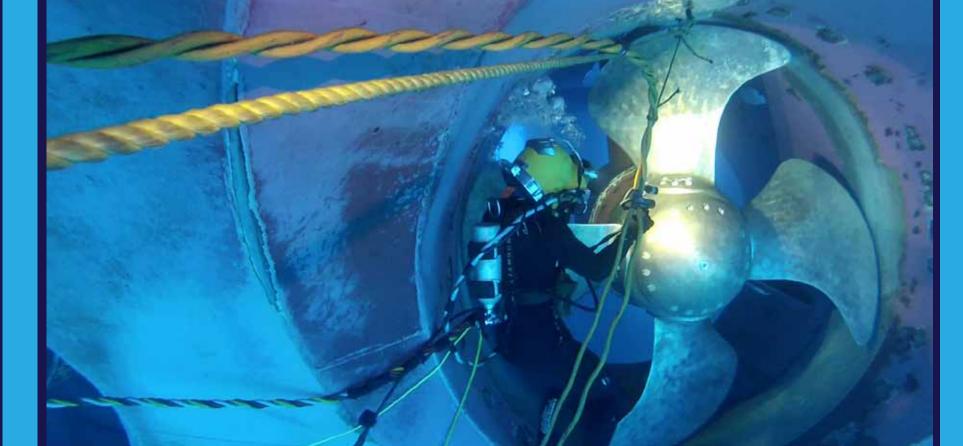

- Propeller blade straightening and modification
- Shaft seal replacement and repairs Permanent hull repairs
- Azimuth and tunnel thruster replacement and repair